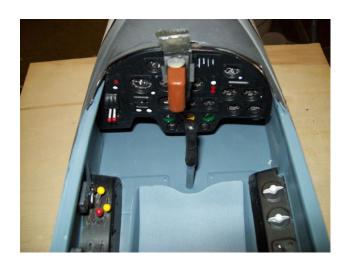

# B-25 cockpit & Nose ESM 96"

**SKU:** CMS114

**Price:** \$200.00

**Stock:** instock

**Categories:** Master Series