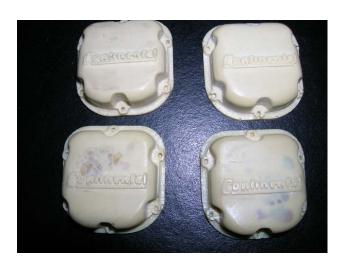

## **Cub Valve Covers 1/3 (resin)**

**Read More** 

SKU: ACC117

**Price:** \$45.00

**Stock:** instock

**Categories: Scale** 

## **Product Description**