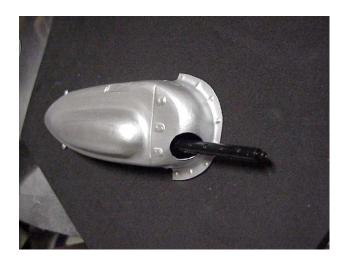

## **Cub Valve Covers 1/4 (resin)**

Read More

SKU: ACC118

**Price:** \$35.00

Stock: instock

**Categories:** Scale

**Product Description** 