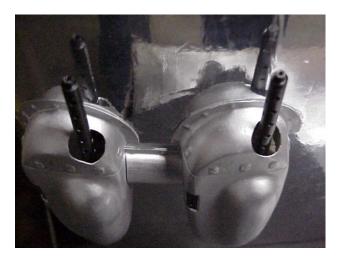

## **Cub Valve Covers 1/3 (resin)**

**Read More** 

SKU: ACC117

**Price:** \$45.00

**Stock:** instock

**Categories: Scale** 