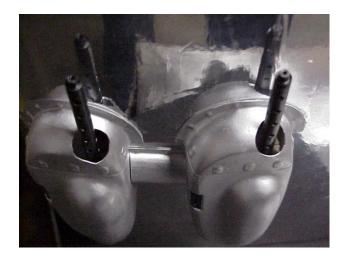

## **Cub Valve Covers 1/3 (resin)**

**Read More** 

SKU: ACC117

**Price:** \$45.00

**Stock:** instock

**Categories: Scale** 

## **Product Description**