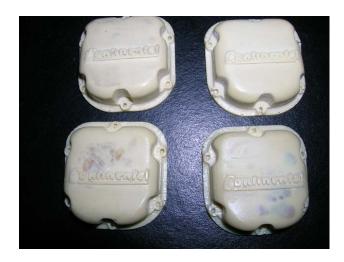

## **Cub Valve Covers 1/4 (resin)**

Read More

SKU: ACC118

**Price:** \$35.00

Stock: instock

**Categories:** Scale

**Product Description** 