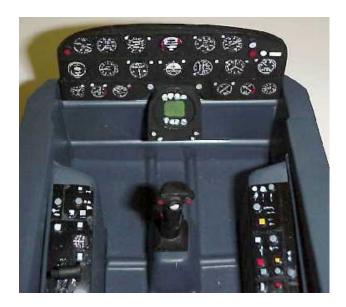

## Skyraider Ziroli 1/6

Read More SKU: CMS195 Price: \$200.00 Stock: instock Categories: Master Series

### **Product Description**



### **Product Description**

# Skyray Finished / Mark Frankel 1/6

### Read More

SKU: CMS198 Price: \$275.00 Stock: instock Categories: Master Series

#### **PDF** Documentation



### **Product Description**

## Skyray Mark Frankel 1/6

Read More SKU: CMS197 Price: \$150.00 Stock: instock Categories: Master Series



#### **Product Description**

# Spitfire CARF Models 2.6mm

Read More SKU: CMS199 Price: \$275.00 Stock: instock Categories: Master Series



#### **Product Description**

# Spitfire ESM 50 cc

Read More SKU: CMS204 Price: \$150.00 Stock: instock Categories: Master Series



# Spitfire ESM 72" 1/6

Read More SKU: CMS201 Price: \$85.00 Stock: instock Categories: Master Series

**Product Description** 



**Product Description** 

## Spitfire ESM 88"

Read More SKU: CMS202 P